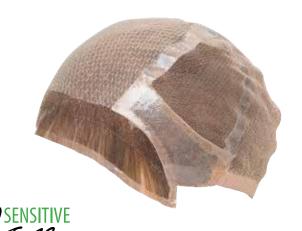

## SENSITIVE CAP

The innovative SENSITIVE CAP is the lightest cap ever produced, designed specifically for women who suffer from permanent hair loss. Years of research in close contact with women who suffer from alopecia has allowed Fair Fashion to gain a deep understanding of the needs and preferences of those women who have to wear a wig for long periods of time and therefore, has enabled them to produce this extraordinary light-weight cap. It is very important that people who suffer from alopecia wear a breathable cap that is also gentle and pleasing against the scalp.

- Lightest cap ever produced
- Breathable 100% hand-tied
- Anti-slip silicone strips polyurethane patches for an optional use of double-sided tape
- Diamond net
- Ear to ear lace front
- Available in 2 sizes: S & M