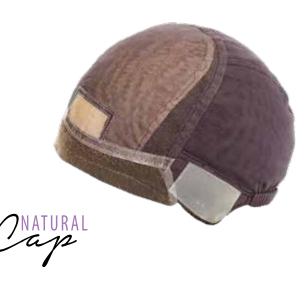

#### EUROPEAN HAIR WITH INTACT CUTICLES

European hair, which is becoming always harder to find on the market, has a unique texture, it is soft and shiny and has a natural movement making it difficult to understand you're wearing an actual wig. Compared to Asian hair it is notably fine, soft and silky. In order to preserve all of its characteristics Fair Fashion has selected a specific cap which they call Natural Cap, this cap has been designed to preserve and keep cuticles intact all the way up the roots. The choice of this advanced cap is inevitable because with best quality hair on the market the craftsmanship has to be the upmost best. The result is an outstanding with that combines the quality of the materials with highly advanced craftsmanship. It has been designed for the most demanding Clients, and it stands out for its enduring quality and extreme naturalness. "The return knot" in the Natural Cap is trapped inside layers of the lace mesh, allowing only the final part of the hair to come out of the cap. The end result is a wig with hair that has intact cuticles and facing the same direction from the roots to the ends.

#### NATURAL CAP

Natural Cap is a completely breathable cap which gives a natural feeling to the wearer. The top part is made with a special lace mesh which hides the knots giving the impression that the hair grows directly from the scalp with a very natural effect.

- Breathable 100% hand-tied
- 3-layer lace mesh known as French Top with invisible knotting
- Lace front
- Polyurethane patches for an optional use of double-sided tape