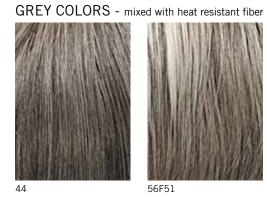

Color Shown: 6/8/10

Available Colors: 4/6, 8, 6/8/10, 12/10, 9/28/25, 213F, 614R, 8R14/25, 44, 56F51

Remy Hair Without Cuticles

A gently blended carrè with light fringe for a modern, youthful look.

- CONFIDENCE CAP
  Breathable
  Strong hold with anti-slip silicone strips
  Diamond net

Available Colors: 4, 8/32, 12/10, 637, 9/28/25, 213F, 614R, 44, 56F51