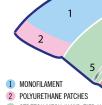

#### NATURAL CAP

Natural Cap is a completely breathable cap which gives a natural feeling to the wearer. The top part is made with a special lace mesh which hides the knots giving the impression that the hair grows directly from the scalp with a very natural effect.

- Breathable 100% hand-tied
- 3-layer lace mesh known as French Top with invisible knotting
- Lace front
- Polyurethane patches for an optional use of double-sided tape