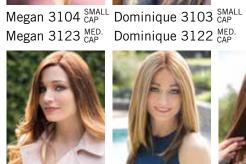

## Megan 3104 Small Cap 3123 MED. CAP Remy Hair with Intact Cuticles

A medium to long cut that is refined and feminine. Available in small and medium cap.

## DOMINIQUE 3103

Remy Hair with Intact Cuticles

Stunning hair that beautifully cascades halfway down the back.