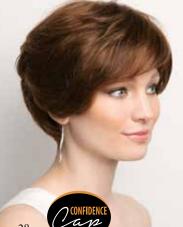

# IRENE 3116

Remy Hair Without Cuticles

*This medium-long length wig is both feminine and versatile.* 

#### BASIC CAP

- Breathable
- Monofilament top

Front: 9.8" (25 cm) Nape: 9.4" (24 cm) Sides: 10.6" (27 cm) Crown: 12.9" (33 cm) Weight: 5.3 oz (150 g)

Color Shown: 9/28/25

Available Colors: 2/4, 4/6, 8, 6/8/10, 637, 8R10/12, 9/28/25, 213F, 8R14/25