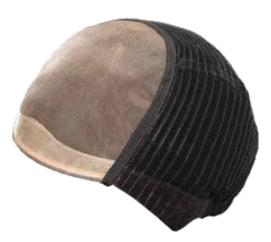

## BASIC CAP

Basic Cap is a handcrafted cap with a monofilament top section which gives the appearance that the hair is actually growing from the scalp and which allows an excellent ventilation. It is also characterized by concentric wefts on the back section.

- Breathable
- Monofilament top

/BASIC ap

NATURAL LINE WIGS GIVE YOU THE EMOTIONS AND SENSATION OF HAVING YOUR OWN NATURAL HAIR BACK AGAIN