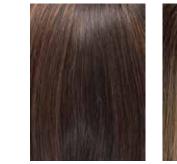

## DOMINIQUE 3103

Remy Hair with Intact Cuticles

Stunning hair that beautifully cascades halfway down the back.

Front: 9.8" (25 cm) Nape: 9.8" (25 cm) Sides: 9.8" (25 cm) Crown: 9.8" (25 cm) Total Length: 17.7" (45 cm) Weight: 5.5 oz (155 g)

Color Shown: 8R10/12

Available Colors: 2/4, 4/6, 8/32, 8R10/12, 8R27/30, 8R14/25, 9/28/25, 6/8SH30