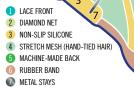

- Breathable 100% hand-tied
- 3-layer lace mesh known as French Top with invisible knotting
- Lace front
- Polyurethane patches for an optional use of double-sided tape

- Breathable 100% hand-tied
- Silicone strips for a stronger hold
- Monofilament top
- Diamond net
- Lace front

- Lightest cap ever produced
- Breathable 100% hand-tied
- Anti-slip silicone strips polyurethane patches for an optional use of double-sided tape
- Diamond net
- Ear to ear lace front
- Available in 2 sizes: S & M

#### COMFORT CAP

Comfort Cap is extremely light weight and entirely hand-tied.

- Extra-light and breathable cap
- 100% hand-tied
- Monofilament top

- Breathable
- Monofilament top

/BASIC ap

NATURAL LINE WIGS GIVE YOU THE EMOTIONS AND SENSATION OF HAVING YOUR OWN NATURAL HAIR BACK AGAIN