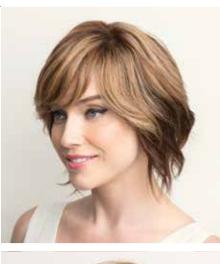

## Brenda 3108

Remy Hair Without Cuticles

A short, youthful cut that can be styled in any number of ways.

Color Shown: 6/8/10

Available Colors: 4/6, 8, 6/8/10, 12/10, 9/28/25, 213F, 614R, 8R14/25, 44, 56F51

Remy Hair Without Cuticles

A gently blended carrè with light fringe for a modern, youthful look.

- CONFIDENCE CAP
  Breathable
  Strong hold with anti-slip silicone strips
  Diamond net