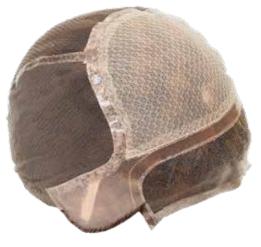

#### CONFIDENCE CAP

Confidence Cap has been created for women who are experiencing temporary hair loss due to chemotherapy and radiation treatments and therefore, whose scalp can be particularly sensitive, and for those women suffering from Alopecia Universalis or Androgentic Alopecia.

- Breathable 100% hand-tied
- Silicone strips for a stronger hold
- Monofilament top
- Diamond net
- Lace front