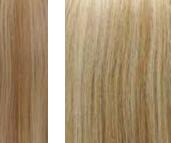

Front: 9.8" (25 cm) Nape: 9.8" (25 cm) Sides: 9.8" (25 cm) Crown: 9.8" (25 cm) Total Length: 17.7" (45 cm) Weight: 5.5 oz (155 g)

Color Shown: 8R10/12

Available Colors: 2/4, 4/6, 8/32, 8R10/12, 8R27/30, 8R14/25, 9/28/25, 6/8SH30

#### BASIC CAP

- Extremely resistant
- Breathable
- Monofilament top

Front: 5.9" (15 cm) Nape: 3.5" (9 cm) Sides: 5.1" (13 cm) Crown: 6.3" (16 cm) Weight: 3.2 oz (92 g)

Color Shown: 8R/14/25

Available Colors: 4/6, 8/32, 801, 8R10/12, 8R27/30, 8R14/25, 9/28/25, 738A