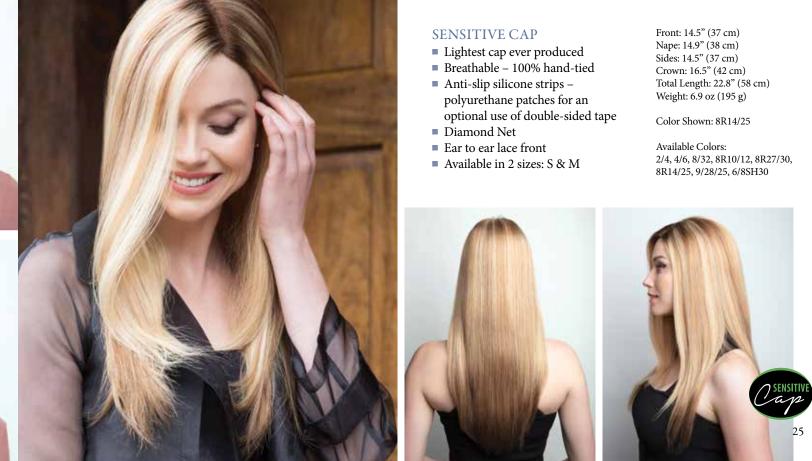

## SENSITIVE CAP

The innovative SENSITIVE CAP is the lightest cap ever produced, designed specifically for women who suffer from permanent hair loss. Years of research in close contact with women who suffer from alopecia has allowed Fair Fashion to gain a deep understanding of the needs and preferences of those women who have to wear a wig for long periods of time and therefore, has enabled them to produce this extraordinary light-weight cap. It is very important that people who suffer from alopecia wear a breathable cap that is also gentle and pleasing against the scalp.

- Lightest cap ever produced
- Breathable 100% hand-tied
- Anti-slip silicone strips polyurethane patches for an optional use of double-sided tape
- Diamond net
- Ear to ear lace front
- Available in 2 sizes: S & M