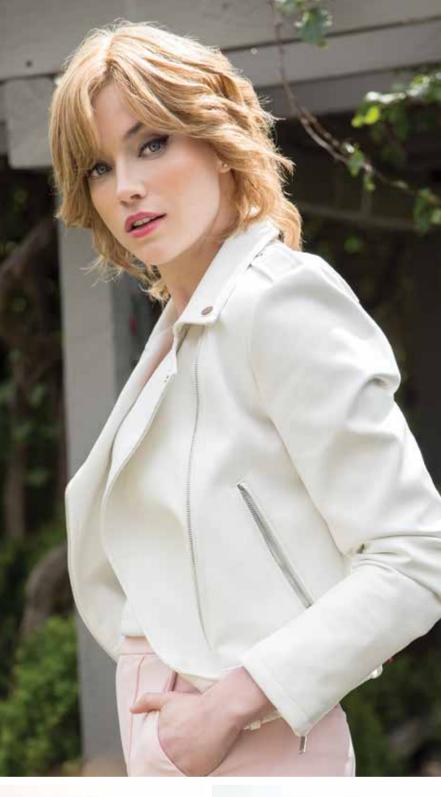

## DOMINIQUE 3103

Remy Hair with Intact Cuticles

Stunning hair that beautifully cascades halfway down the back.

## SENSITIVE CAP

- Lightest cap ever produced
- Breathable 100% hand-tied
- Anti-slip silicone strips –
- polyurethane patches for an optional use of double-sided tape
- Diamond Net
- Ear to ear lace front
- Available in 2 sizes: S & M

Front: 9.8" (25 cm) Nape: 9.8" (25 cm) Sides: 9.8" (25 cm) Crown: 9.8" (25 cm) Total Length: 17.7" (45 cm) Weight: 5.5 oz (155 g)

Color Shown: 8R10/12

Available Colors: 2/4, 4/6, 8/32, 8R10/12, 8R27/30, 8R14/25, 9/28/25, 6/8SH30

9135 Independence Avenue Chatsworth, CA 91311 USA Toll Free: 800.353.7363 Fax: 818.885.0134

Front and Back Cover Style Shown: Dominique - 8R14/25

www.reneofparis.com FOLLOW US ON: