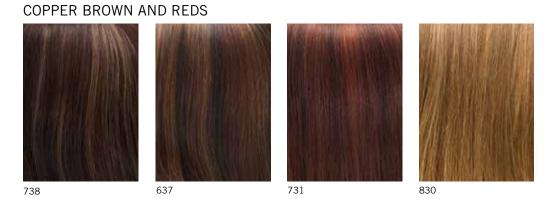

## FAIR FASHION COLORS

Fair Fashion's attention to detail and style and their expertise can be perceived in the wide range of natural colors offered in their wig collection. Fair Fashion Natural Line wigs are available in more than 34 colors. Their aim is to offer a wide choice of colors to ensure that customers don't need to dye their wig to make it similar to their own color. Modern hairstyles and fashionable colors allow you to maintain or improve your look without anyone spotting the difference.

## WHY ARE FAIR FASHION WIG COLORS SO NATURAL?

Fair Fashion offers various multi-tone colors to produce a more natural look. A natural head of hair will never be all of the same color but rather it is made up of various strands of hair with similar color tones. It often has slightly different shades or natural highlights caused by sunlight. Their expert wigmakers follow precise patterns when creating a wig and insert different hair colors to create natural highlights and movement that give their wigs a very natural appearance.

Colors are always multi-tone: 2/4, 4/6, 8/32, 6/8/10, 10/12, 213F

They offer many different highlighted colors as well, from browns to blondes: 637, 9/28/25, 10/27, 801

Over the years, traditional hair colors have been replaced by a multitude of shades. For this reason, Fair Fashion has added some ombre colors to their wigs: 2/4SH8, 4/6SH28, 6/8SH30, 10/12SH25

And rooted colors / regrowth effect: 8R10/12, 8R27/30, 8R14/25, 10R14/26

Since Fair Fashion uses 100% natural hair, it's possible to customize the color of each wig. However, they recommend having your wig dyed only by a professional salon rather than changing the color on your own. They strongly advise against bleaching any wig because this can cause permanent damage to the hair. Coloring of the wig should always be from lighter tones to darker tones.