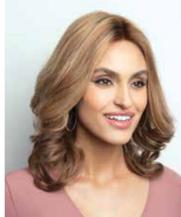

## DOMINIQUE 3103

Remy Hair with Intact Cuticles

Stunning hair that beautifully cascades halfway down the back.

## SENSITIVE CAP

- Lightest cap ever produced
- Breathable 100% hand-tied
- Anti-slip silicone strips –
- polyurethane patches for an optional use of double-sided tape
- Diamond Net
- Ear to ear lace front
- Available in 2 sizes: S & M

Front: 9.8" (25 cm) Nape: 9.8" (25 cm) Sides: 9.8" (25 cm) Crown: 9.8" (25 cm) Total Length: 17.7" (45 cm) Weight: 5.5 oz (155 g)

Color Shown: 8R10/12

Available Colors: 2/4, 4/6, 8/32, 8R10/12, 8R27/30, 8R14/25, 9/28/25, 6/8SH30