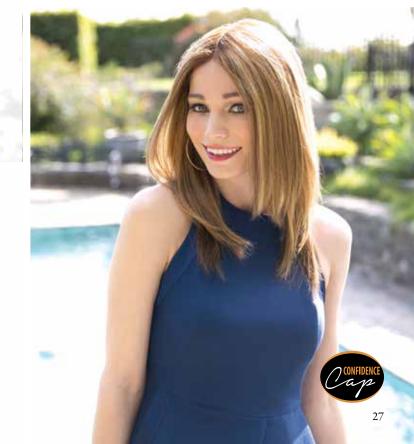

# LORY 3106

Remy Hair with Intact Cuticles

Long straight hair gives an exceptional air of femininity.

## CONFIDENCE CAP

- Breathable
- Strong hold with anti-slip silicone strips
- Diamond net
- Non-toxic and hypoallergenicLace front

Front: 9.8" (25 cm) Nape: 9.8" (25 cm) Sides: 9.8" (25 cm) Crown: 9.8" (25 cm) Total Length: 17.7" (45 cm) Weight: 5.5 oz (155 g)

Color Shown: 6/8SH30

Available Colors: 2, 4/6, 8, 6/8/10, 12/10, 9/28/25, 614R, 10R14/26, 2/4SH8, 6/8SH30, 10/12SH25, 731