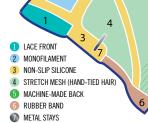

#### NATURAL CAP

Natural Cap is a completely breathable cap which gives a natural feeling to the wearer. The top part is made with a special lace mesh which hides the knots giving the impression that the hair grows directly from the scalp with a very natural effect.

- Breathable 100% hand-tied
- 3-layer lace mesh known as French Top with invisible knotting
- Lace front
- Polyurethane patches for an optional use of double-sided tape

#### CONFIDENCE CAP

Confidence Cap has been created for women who are experiencing temporary hair loss due to chemotherapy and radiation treatments and therefore, whose scalp can be particularly sensitive, and for those women suffering from Alopecia Universalis or Androgentic Alopecia.

- Breathable 100% hand-tied
- Silicone strips for a stronger hold
- Monofilament top
- Diamond net
- Lace front

#### COMFORT CAP

Comfort Cap is extremely light weight and entirely hand-tied.

- Extra-light and breathable cap
- 100% hand-tied
- Monofilament top

## SENSITIVE CAP

The innovative SENSITIVE CAP is the lightest cap ever produced, designed specifically for women who suffer from permanent hair loss. Years of research in close contact with women who suffer from alopecia has allowed Fair Fashion to gain a deep understanding of the needs and preferences of those women who have to wear a wig for long periods of time and therefore, has enabled them to produce this extraordinary light-weight cap. It is very important that people who suffer from alopecia wear a breathable cap that is also gentle and pleasing against the scalp.

- Lightest cap ever produced
- Breathable 100% hand-tied
- Anti-slip silicone strips polyurethane patches for an optional use of double-sided tape
- Diamond net
- Ear to ear lace front
- Available in 2 sizes: S & M

## BASIC CAP

Basic Cap is a handcrafted cap with a monofilament top section which gives the appearance that the hair is actually growing from the scalp and which allows an excellent ventilation. It is also characterized by concentric wefts on the back section.

- Breathable
- Monofilament top

/BASIC ap

NATURAL LINE WIGS GIVE YOU THE EMOTIONS AND SENSATION OF HAVING YOUR OWN NATURAL HAIR BACK AGAIN