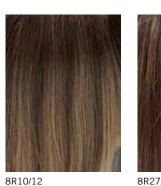

And rooted colors / regrowth effect: 8R10/12, 8R27/30, 8R14/25, 10R14/26

Since Fair Fashion uses 100% natural hair, it's possible to customize the color of each wig. However, they recommend having your wig dyed only by a professional salon rather than changing the color on your own. They strongly advise against bleaching any wig because this can cause permanent damage to the hair. Coloring of the wig should always be from lighter tones to darker tones.

Front: 9.8" (25 cm) Nape: 9.8" (25 cm) Sides: 9.8" (25 cm) Crown: 9.8" (25 cm) Total Length: 17.7" (45 cm) Weight: 5.5 oz (155 g)

Color Shown: 8R10/12

Available Colors: 2/4, 4/6, 8/32, 8R10/12, 8R27/30, 8R14/25, 9/28/25, 6/8SH30

Color Shown: 9/28/25

Available Colors: 2/4, 4/6, 8/32, 8R10/12, 8R27/30, 8R14/25, 9/28/25, 2/4SH8, 6/8SH30, 637