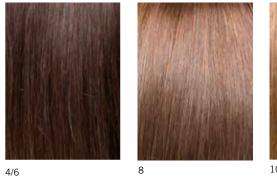

Front: 7.9" (20 cm) Nape: 7.9" (20 cm) Sides: 7.9" (20 cm) Crown: 7.9" (20 cm) Total Length: 15.7" (40 cm) Weight: 4.8 oz (135 g)

Available Colors: 4/6, 8, 10/12, 8/14, 12/14/16 (European Hair Color Ring)

Color Shown: 10/12

Available Colors: 4/6, 8, 10/12, 8/14, 12/14/16 (European Hair Color Ring)

MADE EXCLUSIVELY WITH PREMIUM QUALITY EUROPEAN HAIR WHICH HAS A UNIQUE, SOFT AND SHINY TEXTURE

EASY VOLUME LUXURY NET M 3117

Top size M: 6.2" x 1.5" (16 cm x 14 cm) Hair length: 8.6" (22 cm)

Available colors: 4/6, 8, 10/12, 8/14, 12/14/16 (European Hair Color Ring)