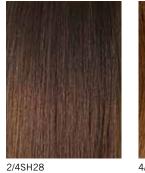

Colors are always multi-tone: 2/4, 4/6, 8/32, 6/8/10, 10/12, 213F

They offer many different highlighted colors as well, from browns to blondes: 637, 9/28/25, 10/27, 801

Over the years, traditional hair colors have been replaced by a multitude of shades. For this reason, Fair Fashion has added some ombre colors to their wigs: 2/4SH8, 4/6SH28, 6/8SH30, 10/12SH25

Colors Shown: 10/12/SH25 (main), 4/6SH28 (insets)

Available Colors: 4/6, 8/32, 8R10/12, 10R14/26, 9/28/25, 4/6SH28, 10/12SH25, 4R30/33