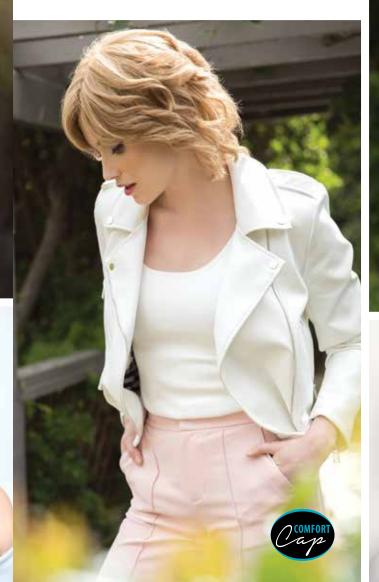

## DOMINIQUE 3103

Remy Hair with Intact Cuticles

Stunning hair that beautifully cascades halfway down the back.

## SENSITIVE CAP

- Lightest cap ever produced
- Breathable 100% hand-tied
- Anti-slip silicone strips –
- polyurethane patches for an optional use of double-sided tape
- Diamond Net
- Ear to ear lace front
- Available in 2 sizes: S & M

Front: 9.8" (25 cm) Nape: 9.8" (25 cm) Sides: 9.8" (25 cm) Crown: 9.8" (25 cm) Total Length: 17.7" (45 cm) Weight: 5.5 oz (155 g)

Color Shown: 8R10/12

Available Colors: 2/4, 4/6, 8/32, 8R10/12, 8R27/30, 8R14/25, 9/28/25, 6/8SH30

9135 Independence Avenue Chatsworth, CA 91311 USA Toll Free: 800.353.7363 Fax: 818.885.0134

Front and Back Cover Style Shown: Dominique - 8R14/25

www.reneofparis.com FOLLOW US ON: