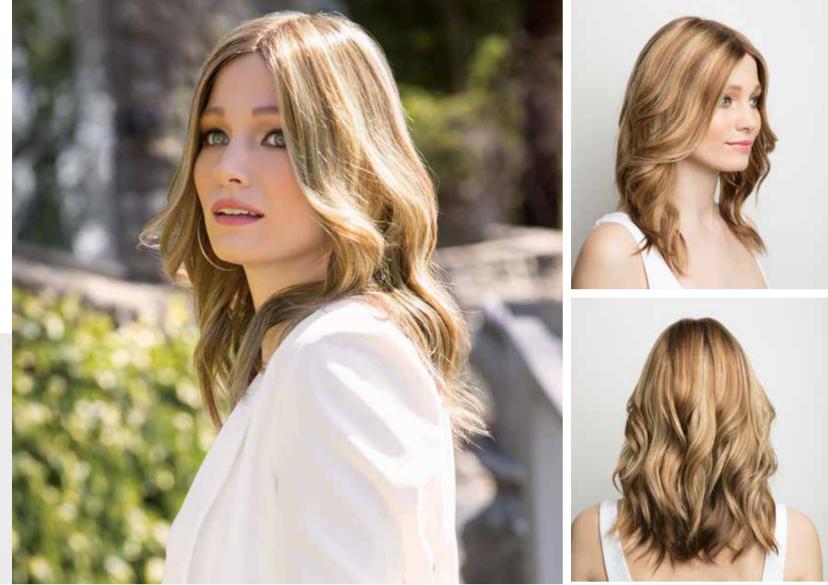

## DOMINIQUE 3103

Remy Hair with Intact Cuticles

Stunning hair that beautifully cascades halfway down the back.

## SENSITIVE CAP

- Lightest cap ever produced
- Breathable 100% hand-tied
- Anti-slip silicone strips –
- polyurethane patches for an optional use of double-sided tape
- Diamond Net
- Ear to ear lace front
- Available in 2 sizes: S & M

Front: 9.8" (25 cm) Nape: 9.8" (25 cm) Sides: 9.8" (25 cm) Crown: 9.8" (25 cm) Total Length: 17.7" (45 cm) Weight: 5.5 oz (155 g)

Color Shown: 8R10/12

Available Colors: 2/4, 4/6, 8/32, 8R10/12, 8R27/30, 8R14/25, 9/28/25, 6/8SH30