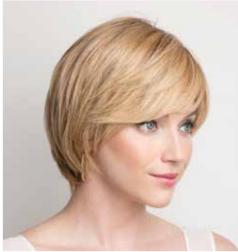

## Brenda 3108

Remy Hair Without Cuticles

A short, youthful cut that can be styled in any number of ways.

## CONFIDENCE CAP

- Breathable
- Strong hold with anti-slip silicone strips
- Diamond net
- Non-toxic and hypoallergenic
- Lace front

Front: 2.8" (7 cm) Nape: 1.9" (5 cm) Sides: 2.8" (7 cm) Crown: 3.5" (9 cm) Weight: 1.8 oz (52 g)

Color Shown: 6/8/10

Available Colors: 4/6, 8, 6/8/10, 12/10, 9/28/25, 213F, 614R, 8R14/25, 44, 56F51

Remy Hair Without Cuticles

A gently blended carrè with light fringe for a modern, youthful look.

- CONFIDENCE CAP
  Breathable
  Strong hold with anti-slip silicone strips
  Diamond net