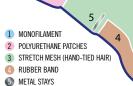

#### CONFIDENCE CAP

Confidence Cap has been created for women who are experiencing temporary hair loss due to chemotherapy and radiation treatments and therefore, whose scalp can be particularly sensitive, and for those women suffering from Alopecia Universalis or Androgentic Alopecia.

- Breathable 100% hand-tied
- Silicone strips for a stronger hold
- Monofilament top
- Diamond net
- Lace front