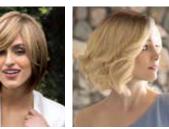

EUROPEAN REMY HAIR with Intact Cuticles

A soft, feminine style designed to give movement and volume.

#### NATURAL CAP

- Breathable 100% hand-tied
- **3** layer lace mesh known as French Top with invisible knotting
- Lace front
- Polyurethane patches for an optional use of double-sided tape

Colors Shown: 8 (main and insets), 8/14 (bottom right)

Front: 7.9" (20 cm) Nape: 7.9" (20 cm) Sides: 7.9" (20 cm) Crown: 7.9" (20 cm) Total Length: 15.7" (40 cm) Weight: 4.8 oz (135 g)

Available Colors: 4/6, 8, 10/12, 8/14, 12/14/16 (European Hair Color Ring)