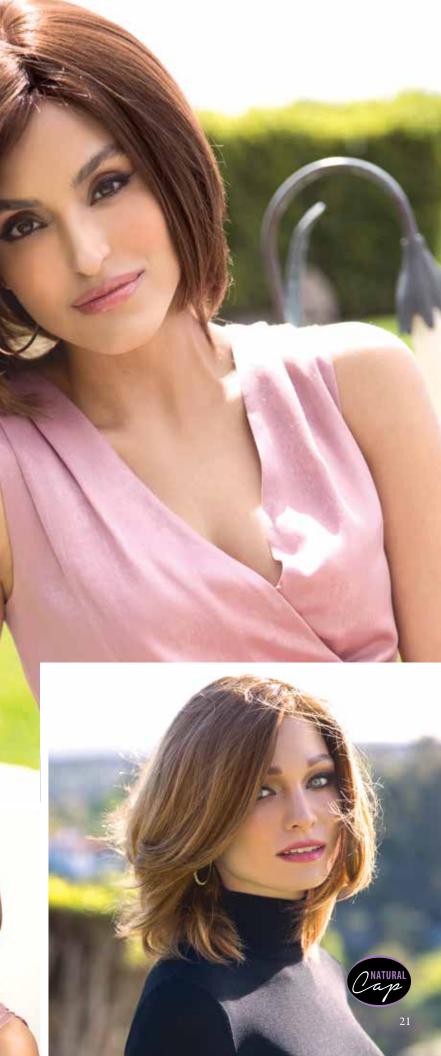

## DOMINIQUE 3103

Remy Hair with Intact Cuticles

Stunning hair that beautifully cascades halfway down the back.

Front: 9.8" (25 cm) Nape: 9.8" (25 cm) Sides: 9.8" (25 cm) Crown: 9.8" (25 cm) Total Length: 17.7" (45 cm) Weight: 5.5 oz (155 g)

Color Shown: 8R10/12

Available Colors: 2/4, 4/6, 8/32, 8R10/12, 8R27/30, 8R14/25, 9/28/25, 6/8SH30