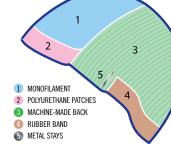

## FAIR FASHION CAPS

#### NATURAL CAP

Natural Cap is a completely breathable cap which gives a natural feeling to the wearer. The top part is made with a special lace mesh which hides the knots giving the impression that the hair grows directly from the scalp with a very natural effect.

- Breathable 100% hand-tied
- 3-layer lace mesh known as French Top with invisible knotting
- Lace front
- Polyurethane patches for an optional use of double-sided tape

#### CONFIDENCE CAP

Confidence Cap has been created for women who are experiencing temporary hair loss due to chemotherapy and radiation treatments and therefore, whose scalp can be particularly sensitive, and for those women suffering from Alopecia Universalis or Androgentic Alopecia.

- Breathable 100% hand-tied
- Silicone strips for a stronger hold
- Monofilament top
- Diamond net
- Lace front

#### COMFORT CAP

Comfort Cap is extremely light weight and entirely hand-tied.

- Extra-light and breathable cap
- 100% hand-tied
- Monofilament top

## SENSITIVE CAP

The innovative SENSITIVE CAP is the lightest cap ever produced, designed specifically for women who suffer from permanent hair loss. Years of research in close contact with women who suffer from alopecia has allowed Fair Fashion to gain a deep understanding of the needs and preferences of those women who have to wear a wig for long periods of time and therefore, has enabled them to produce this extraordinary light-weight cap. It is very important that people who suffer from alopecia wear a breathable cap that is also gentle and pleasing against the scalp.

- Lightest cap ever produced
- Breathable 100% hand-tied
- Anti-slip silicone strips polyurethane patches for an optional use of double-sided tape
- Diamond net
- Ear to ear lace front
- Available in 2 sizes: S & M

## BASIC CAP

Basic Cap is a handcrafted cap with a monofilament top section which gives the appearance that the hair is actually growing from the scalp and which allows an excellent ventilation. It is also characterized by concentric wefts on the back section.

- Breathable
- Monofilament top

/BASIC ap

NATURAL LINE WIGS GIVE YOU THE EMOTIONS AND SENSATION OF HAVING YOUR OWN NATURAL HAIR BACK AGAIN