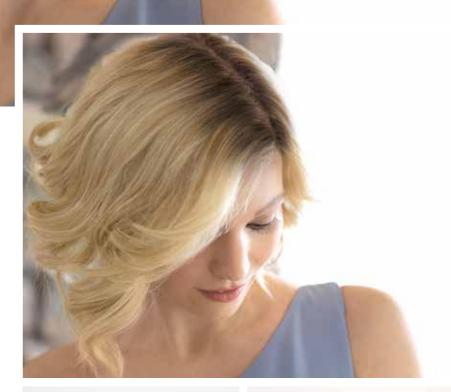

## FAIR FASHION COLORS

Fair Fashion's attention to detail and style and their expertise can be perceived in the wide range of natural colors offered in their wig collection. Fair Fashion Natural Line wigs are available in more than 34 colors. Their aim is to offer a wide choice of colors to ensure that customers don't need to dye their wig to make it similar to their own color. Modern hairstyles and fashionable colors allow you to maintain or improve your look without anyone spotting the difference.

## WHY ARE FAIR FASHION WIG COLORS SO NATURAL?

Fair Fashion offers various multi-tone colors to produce a more natural look. A natural head of hair will never be all of the same color but rather it is made up of various strands of hair with similar color tones. It often has slightly different shades or natural highlights caused by sunlight. Their expert wigmakers follow precise patterns when creating a wig and insert different hair colors to create natural highlights and movement that give their wigs a very natural appearance.