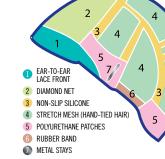

## SENSITIVE CAP

The innovative SENSITIVE CAP is the lightest cap ever produced, designed specifically for women who suffer from permanent hair loss. Years of research in close contact with women who suffer from alopecia has allowed Fair Fashion to gain a deep understanding of the needs and preferences of those women who have to wear a wig for long periods of time and therefore, has enabled them to produce this extraordinary light-weight cap. It is very important that people who suffer from alopecia wear a breathable cap that is also gentle and pleasing against the scalp.

- Lightest cap ever produced
- Breathable 100% hand-tied
- Anti-slip silicone strips polyurethane patches for an optional use of double-sided tape
- Diamond net
- Ear to ear lace front
- Available in 2 sizes: S & M