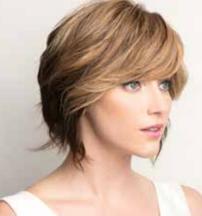

Remy Hair Without Cuticles

*A medium-length wig for a classic and elegant appearance.* 

#### CONFIDENCE CAP

- Breathable
- Strong hold with anti-slip silicone strips
- Diamond net
- Non-toxic and hypoallergenic
- Lace front

Front: 7.5" (19 cm) Nape: 3.5" (9 cm) Sides: 2.8" (18 cm) Crown: 8.3" (21 cm) Weight: 3.8 oz (109 g)

Colors Shown: 10/12/SH25 (main), 4/6SH28 (insets)

Available Colors: 4/6, 8/32, 8R10/12, 10R14/26, 9/28/25, 4/6SH28, 10/12SH25, 4R30/33