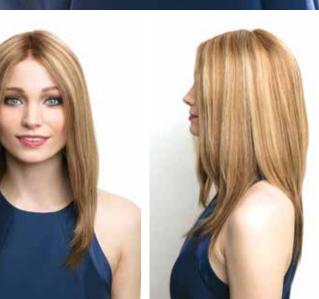

## DOMINIQUE 3103

Remy Hair with Intact Cuticles

Stunning hair that beautifully cascades halfway down the back.

Front: 9.8" (25 cm) Nape: 9.8" (25 cm) Sides: 9.8" (25 cm) Crown: 9.8" (25 cm) Total Length: 17.7" (45 cm) Weight: 5.5 oz (155 g)

Color Shown: 8R10/12

Available Colors: 2/4, 4/6, 8/32, 8R10/12, 8R27/30, 8R14/25, 9/28/25, 6/8SH30