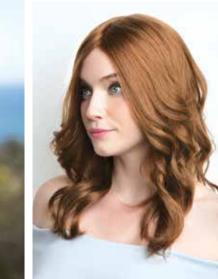

## Penelope 3102

European Remy Hair WITH INTACT CUTICLES

Long, flowing hair that falls freely down mid-back giving a touch of femininity and elegance.

## NATURAL CAP

- Breathable 100% hand-tied
- 3 layer lace mesh known as French Top with invisible knotting
- Lace front
- Polyurethane patches for an optional use of double-sided tape

Front: 15.7" (40 cm) Nape: 15.7" (40 cm) Sides: 15.7" (40 cm) Crown: 15.7" (40 cm) Total Length: 23.6" (60 cm) Weight: 7.2 oz (205 g)

Color Shown: 10/12

Available Colors: 4/6, 8, 10/12, 8/14, 12/14/16 (European Hair Color Ring)