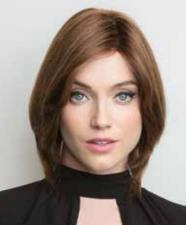

## Penelope 3102

European Remy Hair WITH INTACT CUTICLES

Long, flowing hair that falls freely down mid-back giving a touch of femininity and elegance.

## NATURAL CAP

- Breathable 100% hand-tied
- 3 layer lace mesh known as French Top with invisible knotting
- Lace front
- Polyurethane patches for an optional use of double-sided tape

Front: 15.7" (40 cm) Nape: 15.7" (40 cm) Sides: 15.7" (40 cm) Crown: 15.7" (40 cm) Total Length: 23.6" (60 cm) Weight: 7.2 oz (205 g)

Color Shown: 10/12

Available Colors: 4/6, 8, 10/12, 8/14, 12/14/16 (European Hair Color Ring)