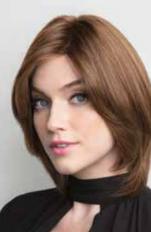

## GIADA

3101 European Remy Hair

WITH INTACT CUTICLES Perfectly contours the face

and falls onto the shoulders and down the back with natural movement.

NATURAL CAP

Lace front

Front: 11.8" (30 cm) Nape: 11.8" (30 cm)

Sides: 11.8" (30 cm) Crown: 11.8" (30 cm) Total Length: 19.7" (50 cm)

Weight: 6.3 oz (180 g)

Color Shown: 12/14/16

■ Breathable – 100% hand-tied

Top with invisible knotting

Polyurethane patches for an

■ 3 layer lace mesh known as French

optional use of double-sided tape