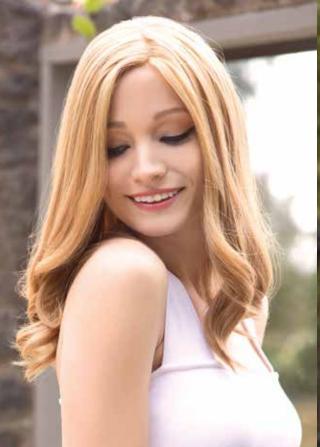

## DOMINIQUE 3103

Remy Hair with Intact Cuticles

Stunning hair that beautifully cascades halfway down the back.

## SENSITIVE CAP

- Lightest cap ever produced
- Breathable 100% hand-tied
- Anti-slip silicone strips –
- polyurethane patches for an optional use of double-sided tape
- Diamond Net
- Ear to ear lace front
- Available in 2 sizes: S & M

Front: 9.8" (25 cm) Nape: 9.8" (25 cm) Sides: 9.8" (25 cm) Crown: 9.8" (25 cm) Total Length: 17.7" (45 cm) Weight: 5.5 oz (155 g)

Color Shown: 8R10/12

Available Colors: 2/4, 4/6, 8/32, 8R10/12, 8R27/30, 8R14/25, 9/28/25, 6/8SH30