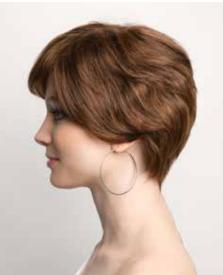

## DOMINIQUE 3103

Remy Hair with Intact Cuticles

Stunning hair that beautifully cascades halfway down the back.

Front: 9.8" (25 cm) Nape: 9.8" (25 cm) Sides: 9.8" (25 cm) Crown: 9.8" (25 cm) Total Length: 17.7" (45 cm) Weight: 5.5 oz (155 g)

Color Shown: 8R10/12

Available Colors: 2/4, 4/6, 8/32, 8R10/12, 8R27/30, 8R14/25, 9/28/25, 6/8SH30