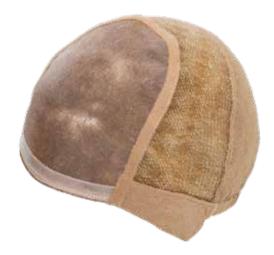

#### NATURAL CAP

Natural Cap is a completely breathable cap which gives a natural feeling to the wearer. The top part is made with a special lace mesh which hides the knots giving the impression that the hair grows directly from the scalp with a very natural effect.

- Breathable 100% hand-tied
- 3-layer lace mesh known as French Top with invisible knotting
- Lace front
- Polyurethane patches for an optional use of double-sided tape