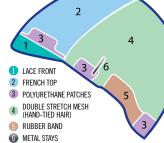

#### NATURAL CAP

Natural Cap is a completely breathable cap which gives a natural feeling to the wearer. The top part is made with a special lace mesh which hides the knots giving the impression that the hair grows directly from the scalp with a very natural effect.

- Breathable 100% hand-tied
- 3-layer lace mesh known as French Top with invisible knotting
- Lace front
- Polyurethane patches for an optional use of double-sided tape