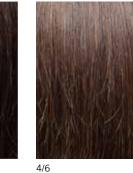

Colors are always multi-tone: 2/4, 4/6, 8/32, 6/8/10, 10/12, 213F

They offer many different highlighted colors as well, from browns to blondes: 637, 9/28/25, 10/27, 801

Over the years, traditional hair colors have been replaced by a multitude of shades. For this reason, Fair Fashion has added some ombre colors to their wigs: 2/4SH8, 4/6SH28, 6/8SH30, 10/12SH25

Front: 9.8" (25 cm) Nape: 9.8" (25 cm) Sides: 9.8" (25 cm) Crown: 9.8" (25 cm) Total Length: 17.7" (45 cm) Weight: 5.5 oz (155 g)

Color Shown: 8R10/12

Available Colors: 2/4, 4/6, 8/32, 8R10/12, 8R27/30, 8R14/25, 9/28/25, 6/8SH30