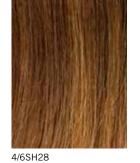

Colors are always multi-tone: 2/4, 4/6, 8/32, 6/8/10, 10/12, 213F

They offer many different highlighted colors as well, from browns to blondes: 637, 9/28/25, 10/27, 801

Over the years, traditional hair colors have been replaced by a multitude of shades. For this reason, Fair Fashion has added some ombre colors to their wigs: 2/4SH8, 4/6SH28, 6/8SH30, 10/12SH25

Color Shown: 731

Available Colors: 2/4, 4/6, 8/32, 637, 12/10, 9/28/25, 213F, 614R, 8R14/25, 4/6SH28, 731

confidence