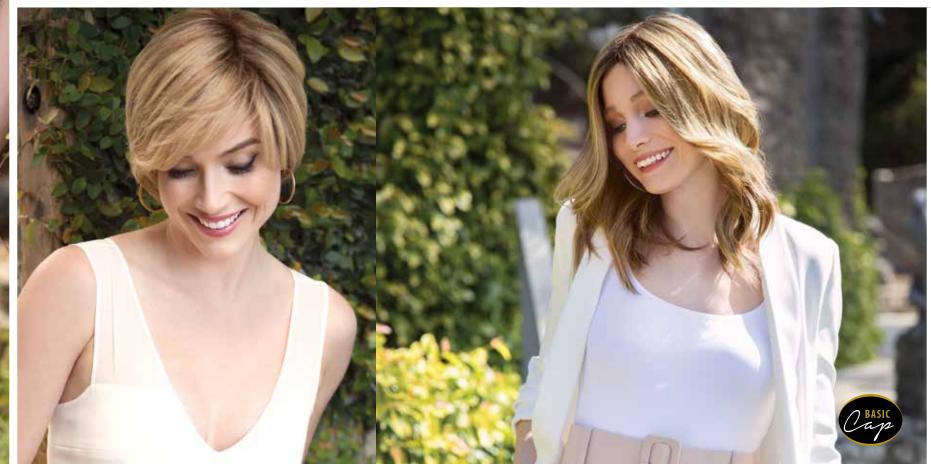

## DOMINIQUE 3103

Remy Hair with Intact Cuticles

Stunning hair that beautifully cascades halfway down the back.

Front: 9.8" (25 cm) Nape: 9.8" (25 cm) Sides: 9.8" (25 cm) Crown: 9.8" (25 cm) Total Length: 17.7" (45 cm) Weight: 5.5 oz (155 g)

Color Shown: 8R10/12

Available Colors: 2/4, 4/6, 8/32, 8R10/12, 8R27/30, 8R14/25, 9/28/25, 6/8SH30