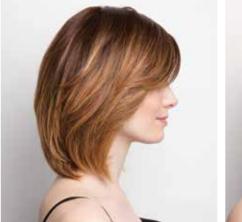

## FAIR FASHION HAIR

#### EUROPEAN HAIR WITH INTACT CUTICLES

European hair, which is becoming always harder to find on the market, has a unique texture, it is soft and shiny and has a natural movement making it difficult to understand you're wearing an actual wig. Compared to Asian hair it is notably fine, soft and silky. In order to preserve all of its characteristics Fair Fashion has selected a specific cap which they call Natural Cap, this cap has been designed to preserve and keep cuticles intact all the way up the roots. The choice of this advanced cap is inevitable because with best quality hair on the market the craftsmanship has to be the upmost best. The result is an outstanding with that combines the quality of the materials with highly advanced craftsmanship. It has been designed for the most demanding Clients, and it stands out for its enduring quality and extreme naturalness. "The return knot" in the Natural Cap is trapped inside layers of the lace mesh, allowing only the final part of the hair to come out of the cap. The end result is a wig with hair that has intact cuticles and facing the same direction from the roots to the ends.