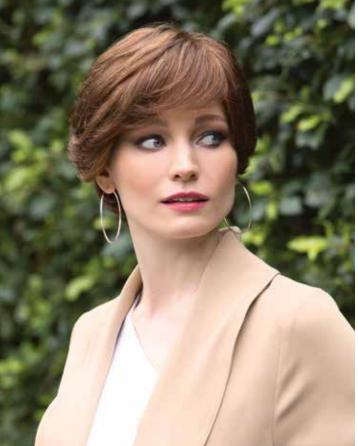

## GIADA

3101 European Remy Hair

WITH INTACT CUTICLES Perfectly contours the face

and falls onto the shoulders and down the back with natural movement.

NATURAL CAP

Lace front

Front: 11.8" (30 cm) Nape: 11.8" (30 cm)

Sides: 11.8" (30 cm) Crown: 11.8" (30 cm) Total Length: 19.7" (50 cm)

Weight: 6.3 oz (180 g)

Color Shown: 12/14/16

■ Breathable – 100% hand-tied

Top with invisible knotting

Polyurethane patches for an

■ 3 layer lace mesh known as French

optional use of double-sided tape