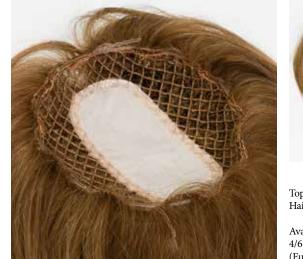

## Easy Volume Luxury Net 3117

LUXURY NET is a hairpiece that uses the MicroLine method, an exceptional and revolutionary new system that integrates a micro-fine, virtually invisible net into the Client's existing hair with a special thread of keratin, the so called MicroLine. LUXURY NET is made exclusively with premium quality European hair. European hair has a unique texture which makes it soft and shiny. It has a natural movement to it that easily blends with your own hair and makes it almost impossible to notice the difference.

- The top part is made of 3 layers of lace mesh otherwise known as "French Top", which hides the knots giving the impression that the hair grows directly from the scalp with a very natural effect.
- This MicroLine method enables to pass some of the Client's hair through the net all around the perimeter integrating it with the hairpiece and making it possible to comb and style just as if it were your own. Unlike other hairpieces and wigs, this method will not set limitations to one's normal lifestyle. The Microline System is perfectly adapted for each client's specific situation.
- Easy Volume Luxury Net uses exclusively Virgin European hair which is soft and shiny and has natural bounce and elasticity.

MADE EXCLUSIVELY WITH PREMIUM QUALITY EUROPEAN HAIR WHICH HAS A UNIQUE, SOFT AND SHINY TEXTURE

EASY VOLUME LUXURY NET M 3117

Top size M: 6.2" x 1.5" (16 cm x 14 cm) Hair length: 8.6" (22 cm)

Available colors: 4/6, 8, 10/12, 8/14, 12/14/16 (European Hair Color Ring)