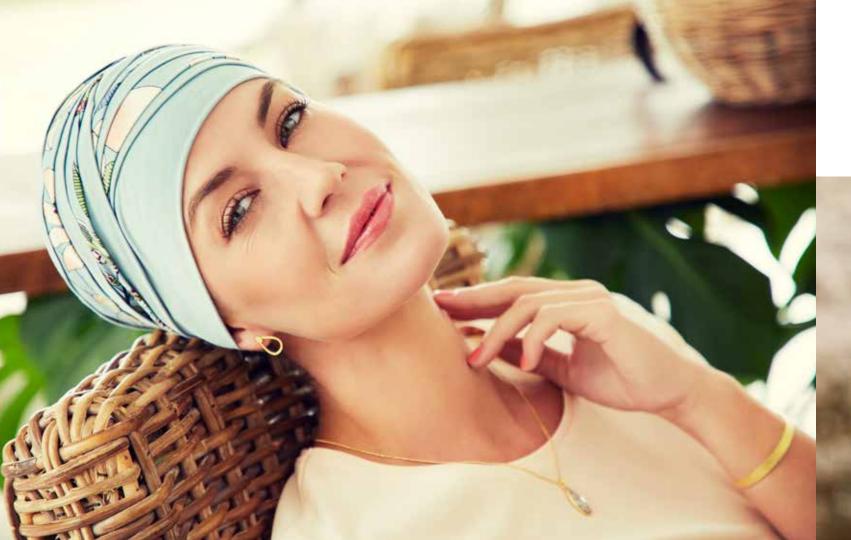

#### CHRISTINE HEADWEAR BAMBOO COLLECTION

The bamboo-viscose products from Christine Headwear are made in the unique and functional Caretech® Bamboo quality.

Bamboo-viscose fabric has many fantastic features and the soft and comfortable quality is actually used to form the largest part of the Christine Headwear product range.

The Caretech<sup>®</sup> Bamboo from Christine Headwear is supremely soft, silky and luxurious to the touch. It is breathable and thermo-regulating so you remain comfortable and dry during both summer and winter temperatures. The fabric is more moisture absorbent than cotton and quickly removes the moisture from the skin and releases it.

Further the eco-friendly Caretech® Bamboo products are extremely gentle to wear and highly suitable to use against sensitive skin.