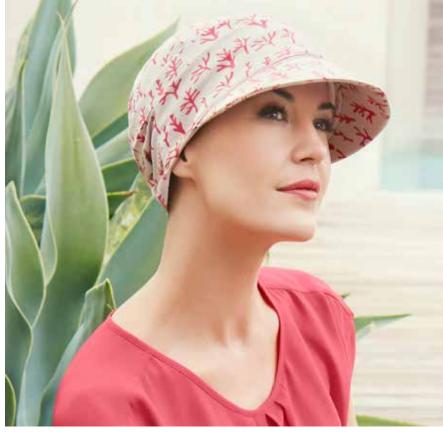

## CHRISTINE HEADWEAR SUN WEAR COLLECTION

Sun Wear with a UPF 50+ sun protection\*

The unique Sun Wear collection from Christine Headwear will provide you with a UPF 50+ sun protection against the harmful rays of the sun.

The sun series is tested continuously and is certified according to Australian standards: AS/NZS 4399:1996

> \*For further information about UPF visit www.arpansa.gov.au/uv

Style: 2110 Soleil Sun Cap Cotton

| Style: 2155    |
|----------------|
| Sahara Sun Cap |
|                |

211

Style: 2108 Laguna Sun Scarf Cotton

Style: 2130 Willow Winter Hat 1283 Merino Wool / Cashmere

522 0480

MERINO WOOL/ CASHMERE

38