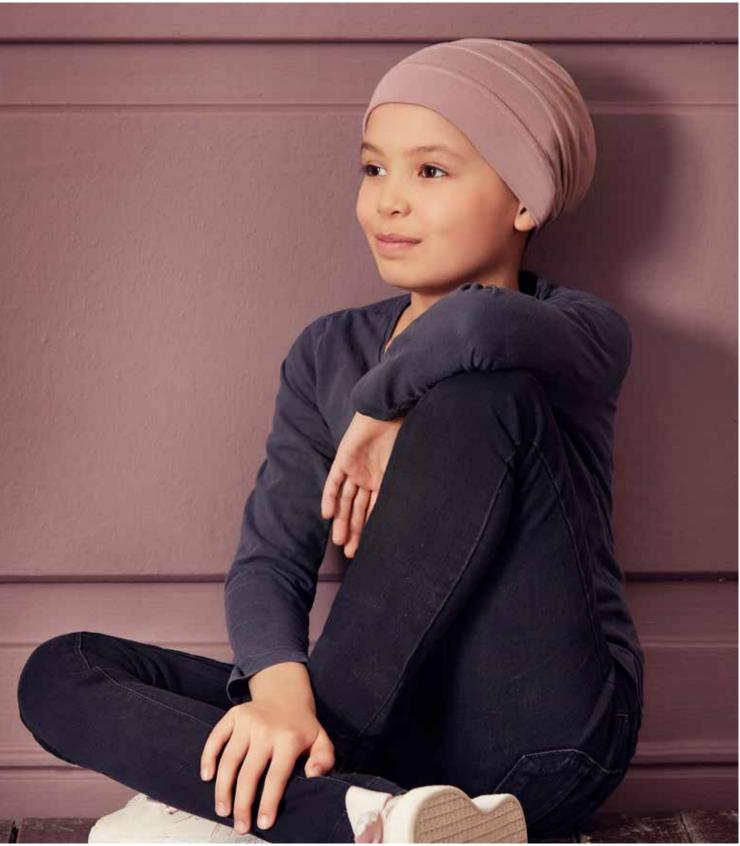

#### CHRISTINE HEADWEAR BAMBOO COLLECTION

The bamboo-viscose products from Christine Headwear are made in the unique and functional Caretech® Bamboo quality.

Bamboo-viscose fabric has many fantastic features and the soft and comfortable quality is actually used to form the largest part of the Christine Headwear product range.

The Caretech<sup>®</sup> Bamboo from Christine Headwear is supremely soft, silky and luxurious to the touch. It is breathable and thermo-regulating so you remain comfortable and dry during both summer and winter temperatures. The fabric is more moisture absorbent than cotton and quickly removes the moisture from the skin and releases it.

Further the eco-friendly Caretech® Bamboo products are extremely gentle to wear and highly suitable to use against sensitive skin.