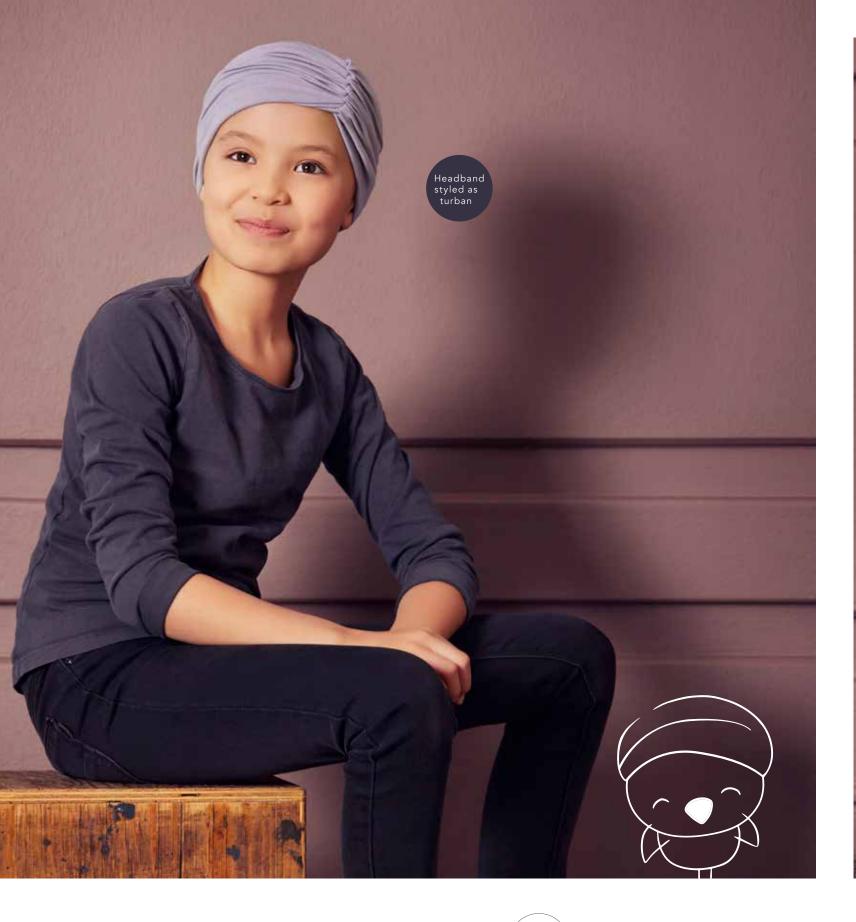

#### CHRISTINE HEADWEAR BAMBOO COLLECTION

The bamboo-viscose products from Christine Headwear are made in the unique and functional Caretech® Bamboo quality.

Bamboo-viscose fabric has many fantastic features and the soft and comfortable quality is actually used to form the largest part of the Christine Headwear product range.

The Caretech<sup>®</sup> Bamboo from Christine Headwear is supremely soft, silky and luxurious to the touch. It is breathable and thermo-regulating so you remain comfortable and dry during both summer and winter temperatures. The fabric is more moisture absorbent than cotton and quickly removes the moisture from the skin and releases it.

Further the eco-friendly Caretech® Bamboo products are extremely gentle to wear and highly suitable to use against sensitive skin.