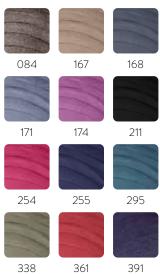

Style: 2125 Gaia Turban

Bamboo-viscose

391 174

#### Style: 2121 Chitta Headband

Bamboo-viscose

Style: 2100 Yoga Turban Bamboo-viscose

Style: 2101 Lotus Turban

255

295

254

#### Style: 2124 Maha Short Scarf

Bamboo-viscose

169

253

#### Style: 2128 Chitta Printed Headband Bamboo-viscose

592

Helena Christensen collaborated with us on the design of the Azure and Akina headwear styles.

Proceeds from this campaign will be donated to the global charitable program Look Good Feel Better.

#### Azure Printed Turban

Bamboo-viscose

436

Style: 2103 Shanti Turban Bamboo-viscose

395

Style: 2153 Asana Scarf Bamboo-viscose

084 391

The MALE Headwear For Men collection is a high quality and classic headwear line tailored to suit any wardrobe and lifestyle.