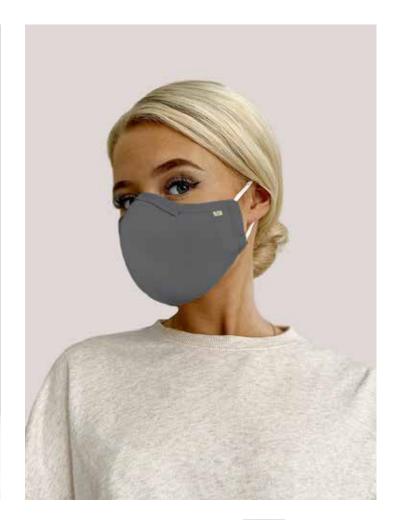

#### CHRISTINE HEADWEAR FACE MASK

The 4-layered face mask from Christine Headwear is both a comfortable and good choice of protection.

The two middle and inner mask layers have been treated with a Agion® technology from Sciessent that reduce bacteria growth. Combined with a water repellent outer layer and a cotton inner layer, this mask provides a good and effective face covering solution.

#### Style: 2157 Face Mask-M/W. Clip

Shell: 100% Polyester Core layers: Polyester Lining: 100% Cotton

All Christine products are CE labelled, which means that they are classified as medical devices according to EU Directive (93/42/EEC) concerning medical devices. This is your guarantee that the products are appropriate and safe to use and wear.