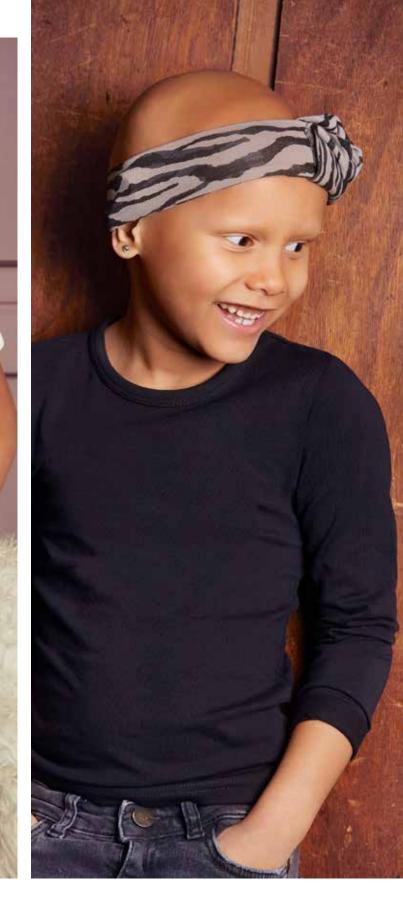

0244 0318 0383 0590

2169 B.B. Beatrice Turban w. Ribbons Wool / Polyester w. 37.5® Technology

0244 0318 0383 0590

2179 **Wave Swim Cap** Nylon / Spandex

Headwear by Christine

Petite Peanut Headwear is a conscious collection of hats, headbands and turbans designed to provide the ultimate comfort and the perfect fit for children with hair loss.

A playful yet comfortable collection of high quality headwear made in the finest natural materials all developed with consideration for the active day-to-day child life.

> The Petite Peanut Headwear collection is CE & Oeko-Tex certified.