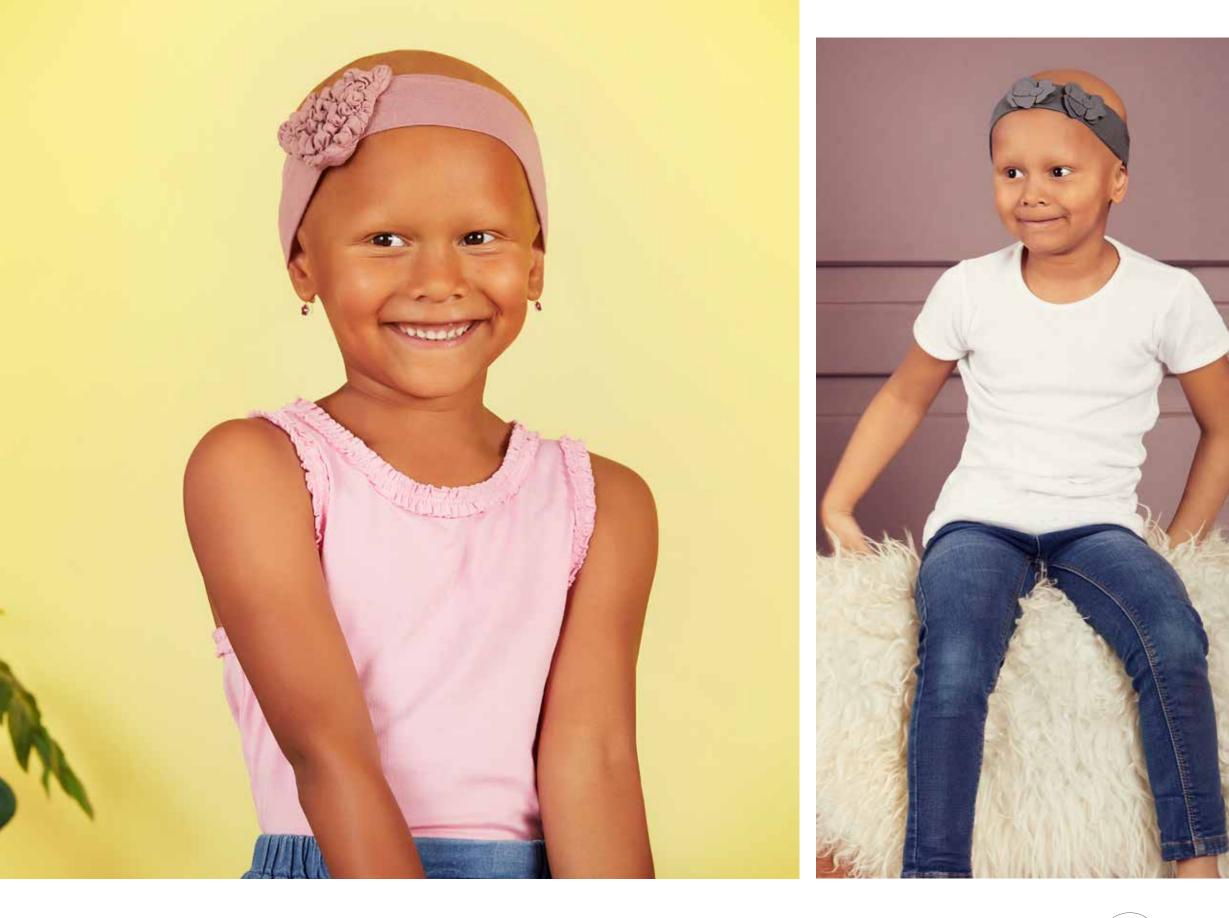

0244 0318 0383 0590

2169 B.B. Beatrice Turban w. Ribbons Wool / Polyester w. 37.5® Technology

0244 0318 0383 0590

2179 **Wave Swim Cap** Nylon / Spandex

Headwear by Christine

Petite Peanut Headwear is a conscious collection of hats, headbands and turbans designed to provide the ultimate comfort and the perfect fit for children with hair loss.

A playful yet comfortable collection of high quality headwear made in the finest natural materials all developed with consideration for the active day-to-day child life.

> The Petite Peanut Headwear collection is CE & Oeko-Tex certified.

Petite Bunny Printed

2177 **Petite Flamingo** Cotton / Viscose

0551 0625

2174-0551 Petite Kitty Cotton / Viscose

One-size headband

28

2173 Petite Chick - Printed Cotton / Viscose

2178 Petite Tiger Cotton / Viscose