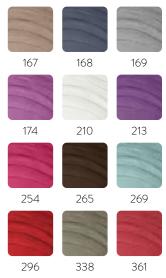

NE HEADWEAR SOFT LINE COLLECTION

The multi-functional Caretech® Bamboo Soft Line Collection consists of a large variety of our most popular turbans, scarves and headbands available in a large selection of basic colours.

All styles in the collection are tailored to ensure they stay in place all day during both sports and daily activities.

The all-natural bamboo-viscose fabric is breathable, moisture absorbent and extremely soft and comfortable, keeping your head warm and dry at all times.





Style: 2125 Gaia Turban

Bamboo-viscose

391 174

#### Style: 2106 Mantra Long Scarf Bamboo-viscose



#### Style: 2121 Chitta Headband

Bamboo-viscose





Style: 2100 Yoga Turban Bamboo-viscose





Style: 2101 Lotus Turban









255

295

254



#### Style: 2126 Prana Turban

Bamboo-viscose





#### Style: 2124 Maha Short Scarf

Bamboo-viscose





169

253





#### Style: 2154 Chitta Printed Headband Cotton-viscose



#### Style: 2128 Chitta Printed Headband Bamboo-viscose



592





Helena Christensen collaborated with us on the design of the Azure and Akina headwear styles.

Proceeds from this campaign will be donated to the global charitable program Look Good Feel Better.

For more information on Look Good Feel Better, please go to www.lookgoodfeelbetter.org







Style: 2109 Akina Long Printed Scarf Bamboo-viscose



436 437



#### Style: 2105

#### Azure Printed Turban

Bamboo-viscose



436







Style: 2103 Shanti Turban Bamboo-viscose



395

Style: 2153 Asana Scarf Bamboo-viscose



084 391







The MALE Headwear For Men collection is a high quality and class