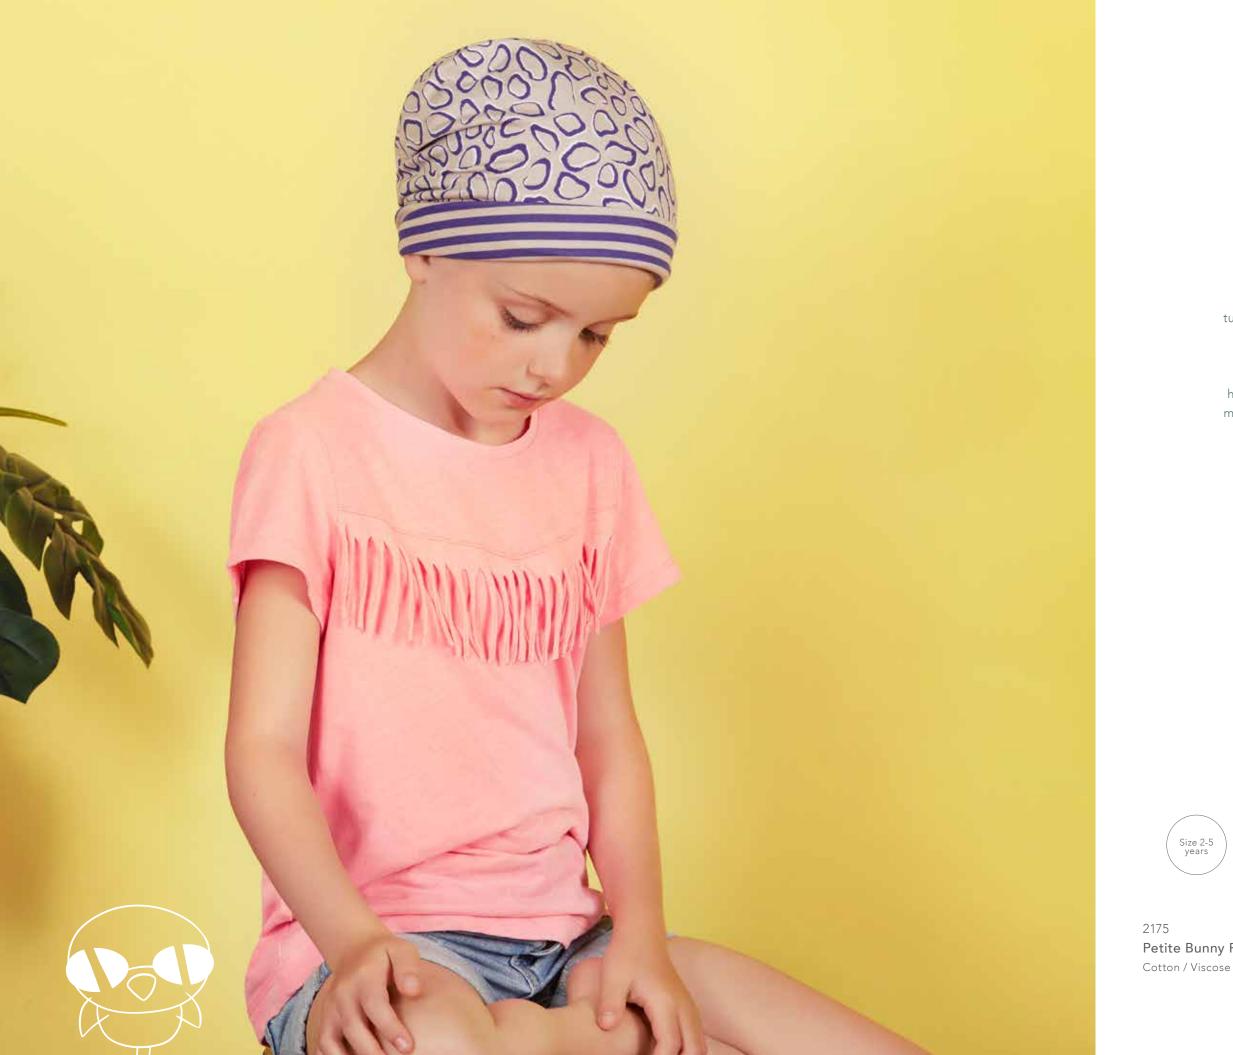

0244 0318 0383 0590

2169 B.B. Beatrice Turban w. Ribbons Wool / Polyester w. 37.5® Technology

0244 0318 0383 0590

2179 **Wave Swim Cap** Nylon / Spandex

Headwear by Christine

Petite Peanut Headwear is a conscious collection of hats, headbands and turbans designed to provide the ultimate comfort and the perfect fit for children with hair loss.

A playful yet comfortable collection of high quality headwear made in the finest natural materials all developed with consideration for the active day-to-day child life.

> The Petite Peanut Headwear collection is CE & Oeko-Tex certified.

Petite Bunny Printed

2177 **Petite Flamingo** Cotton / Viscose

0551 0625

2174-0551 Petite Kitty Cotton / Viscose

One-size headband

28

2173 Petite Chick - Printed Cotton / Viscose

2178 Petite Tiger Cotton / Viscose